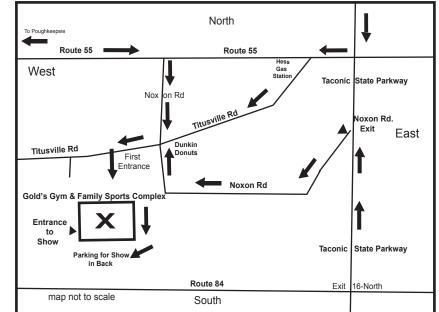

## To Gold's Gym & the MHVG&MS' Gem & Mineral Show

**From CT and EAST:** Route 84 West to Taconic State Parkway (Exit 16-North). Take the Taconic North to the Noxon Rd. Exit. Make a left at the light onto Noxon Rd. Make a right at the stop sign to stay on Noxon Rd. Proceed 3.3 miles to Titusville Rd. (County Rd. 49) and make a left. Gold's Gym is 1/2 a mile on the left. Please use first entrance, as there is no left turn allowed at the second entrance.

From South: Take the Taconic State Parkway North--then follow directions From CT and East.

**From North:** Take the Taconic State Parkway South to exit on to Route 55 West (first Route 55 exit) towards Poughkeepsie. Proceed and make a left turn at the Hess Station onto Titusville Rd. Proceed through traffic light, Gold Gym is 1/2 miles on left. Please use the first entrance.

**From Poughkeepsie and West:** Take 55 East, and make a right onto Noxon Rd. to first light. Turn right onto Titusville Rd. Proceed through traffic light, Gold's Gym is 1/2 a mile up on the left. Please use first entrance.